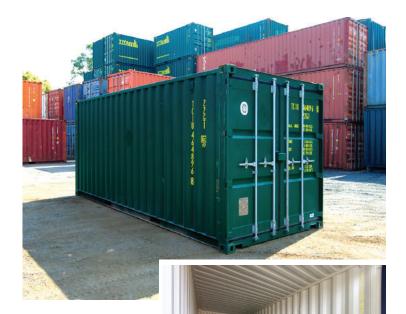

# **NEW SINGLE USE**

#### **Interior Panels:**

Excellent condition. Some minor cargo scuffs possible.

# **Exterior Panels:**

Excellent condition. Handling marks possible.

Floor:

Excellent.

# Doors:

Lockable. Seals in good condition. *Fitted with a lock box.* 

#### **Under structure:**

Good condition.

**Comments:** Container has carried cargo once, from China to Australia. Container is lockable and secure, weatherproof and vermin proof. Container is suitable to travel interstate and internationally. CSC Plate is updated for 60 months.