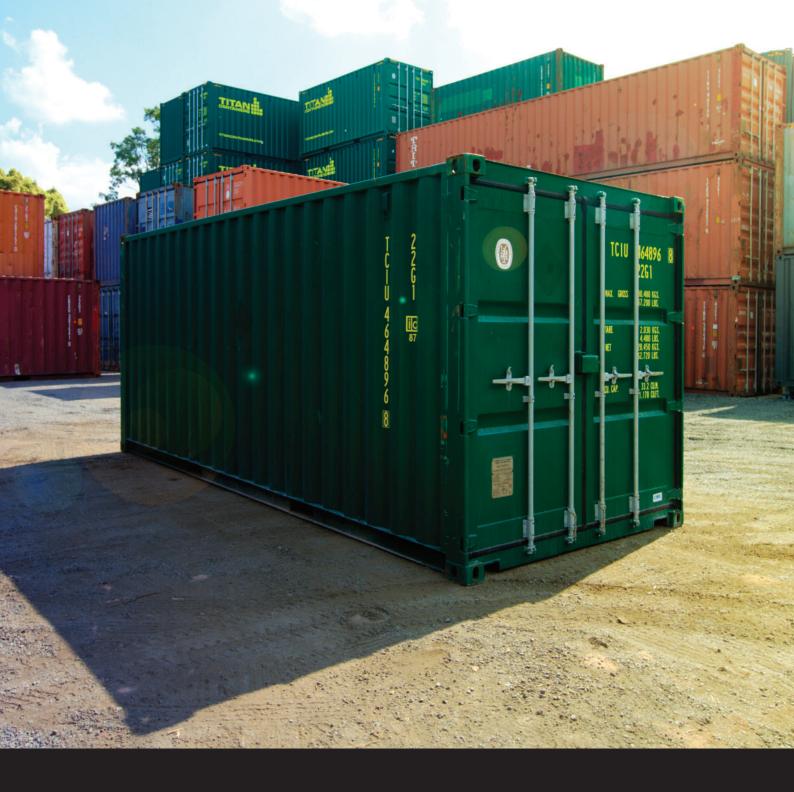

# **NEW SINGLE USE**

#### **Interior Panels:**

Excellent condition. Some minor cargo scuffs possible.

# **Exterior Panels:**

Excellent condition. Handling marks possible.

Floor:

Excellent.

# Doors:

Lockable. Seals in good condition. *Fitted with a lock box.* 

#### **Under structure:**

Good condition.

**Comments:** Container has carried cargo once, from China to Australia. Container is lockable and secure, weatherproof and vermin proof. Container is suitable to travel interstate and internationally. CSC Plate is updated for 60 months.