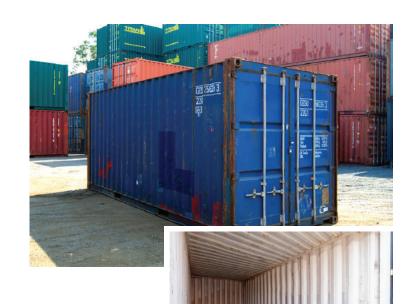

#### **CARGOWORTHY GRADE**

#### **Interior Panels:**

Significant marking (transferable), scuffs and scratches.

#### **Exterior Panels:**

Minimal corrosion. Minor denting. Some gouges and scratches.

#### Floor:

Good condition with minimal stains.

#### Doors:

Lockable. Seals in good condition.

#### **Under structure:**

Good condition.

**Comments:** Container is lockable and secure, weatherproof and vermin proof. Container is suitable to travel interstate and internationally. CSC Plate is updated for 12 months.