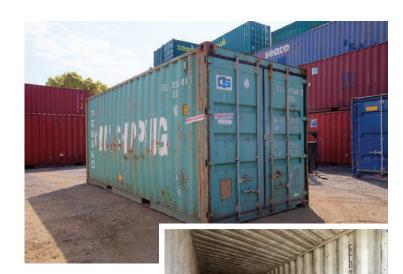

#### **INDUSTRIAL GRADE**

#### **Interior Panels:**

Extensive marking (transferable), scratches and minor corrosion.

#### **Exterior Panels:**

Significant corrosion. Multiple dents. Gouged and scratched.

#### Floor:

Stained and some delamination. Patched floor repairs.

#### Doors:

Lockable.

#### **Under structure:**

Heavily corroded.

**Comments:** Container is lockable and secure, weatherproof and vermin proof. Static storage use only. CSC Plate removed.