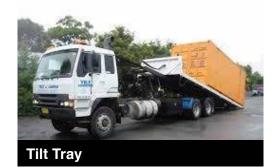

## 10' & 20' SHIPPING CONTAINERS

**Tilt tray** – the most cost-effective form of empty and loaded transport. The shipping container is loaded on the truck, so that the container doors are in the correct position once delivered. The truck must reverse to the delivery point where the tray of the truck tilts to the ground and the container slides off the back. Ideal when there is good access.