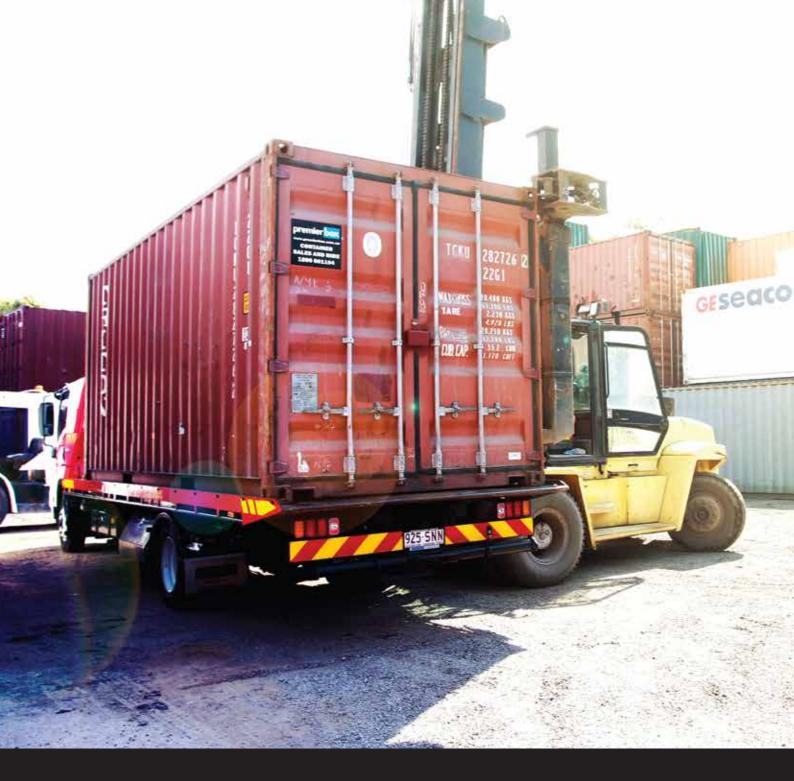

## 10' & 20' SHIPPING CONTAINERS

**Tilt tray** – the most cost-effective form of empty and loaded transport. The shipping container is loaded on the truck, so that the container doors are in the correct position once delivered. The truck must reverse to the delivery point where the tray of the truck tilts to the ground and the container slides off the back. Ideal when there is good access.