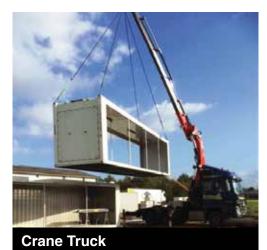

**Crane truck** – generally limited to empty transport only. Needed when the delivery locations are in a tight spot and obstacles need to be overcome.