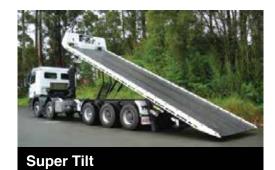

**Super tilt** - The truck must reverse to the delivery point where the tray of the truck tilts to the ground and the 40' shipping container slides off the back. Ideal when there is good access. Empty and loaded containers.